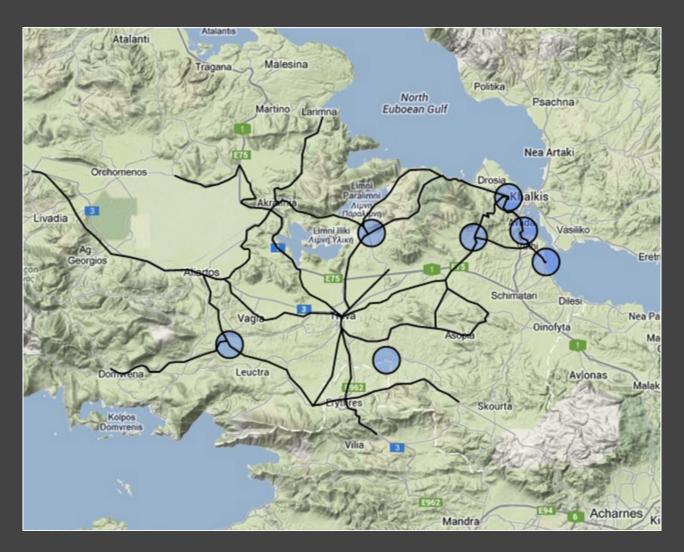

the Mycenaean contingent

a problematic case & digital discovery

Boeotia

Boeotia

Boeotia

Boeotia

Boeotia

Boeotia

Boeotia

Boeotia

Boeotia

Boeotia

Boeotia

Boeotia

Boeotia

Boeotia

#### Mycenae and the North Coast

Background