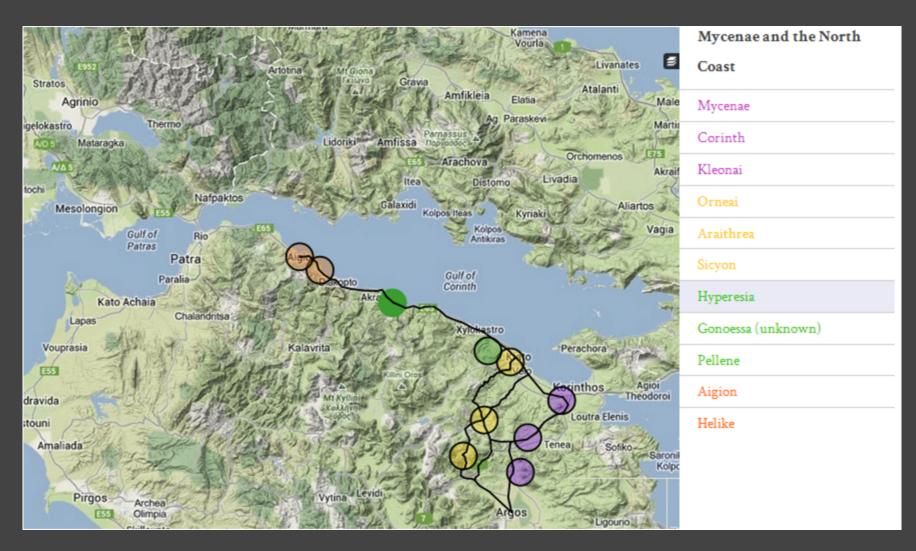

Ἀραιθυρέην τ' ἐρατεινήν καὶ Σικυῶν', ὅθ' ἄρ' Ἀδρηστος πρῶτ' ἐμβασίλευεν, οΐ θ' Υπεοησίην τε καὶ αἰπεινὴν Γονόεσσαν Πελλήνην τ' εἶχον ἡδ' Αἴγιον ἀμφενέμοντο Αἰγιαλόν τ' ἀνὰ πάντα καὶ ἀμφ' Ἑλίκην εὐφεῖαν, (5 τῶν έκατὸν νηῶν ἦοχε κοείων Άγαμέμνων Άτρεῖδης· ἄμα τῷ γε πολύ πλεῖστοι καὶ ἄριστοι λαοὶ ἔποντ'· ἐν δ' αὐτὸς ἐδύσετο νώροπα χαλκὸν κυδιόων, πᾶσιν δὲ μετέπρεπεν ἡρώεσσιν οὕνεκ' ἄφιστος ἔην πολὺ δὲ πλείστους ἄγε λαούς. (5 Οἷ δ΄ εἶχον κοίλην Λακεδαίμονα κητώεσσαν,



the Mycenaean contingent



a problematic case & digital discovery



Boeotia



Boeotia



Boeotia



Boeotia



Boeotia



Boeotia



Boeotia



Boeotia



Boeotia



Boeotia



Boeotia



Boeotia



Boeotia



Boeotia



## future directions: annotating & finding lost places

#### Mycenae and the North Coast



Background