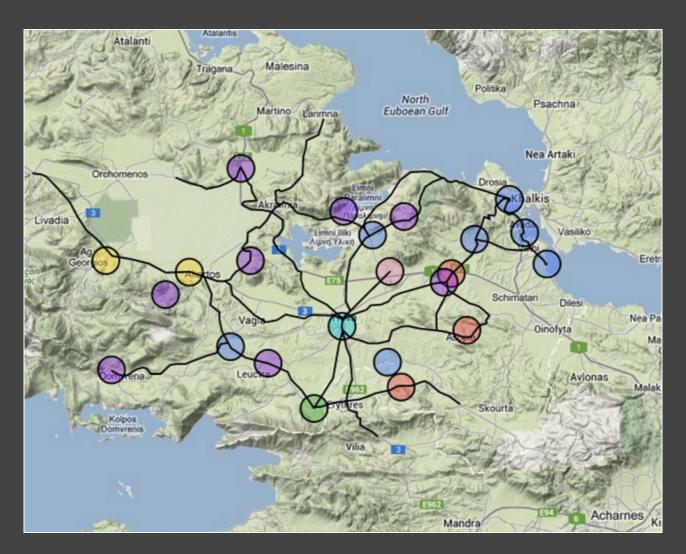

the Mycenaean contingent

a problematic case & digital discovery

Boeotia

Boeotia

Boeotia

Boeotia

Boeotia

Boeotia

Boeotia

Boeotia

Boeotia

Boeotia

Boeotia

Boeotia

Boeotia

Boeotia

#### Mycenae and the North Coast

Background