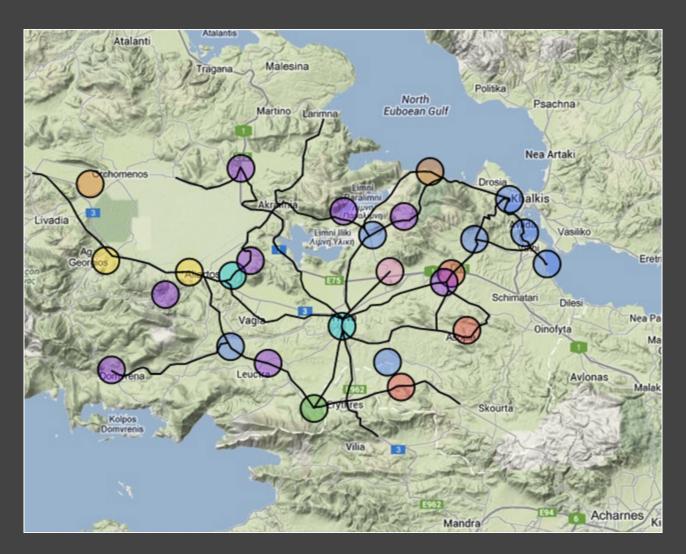

the Mycenaean contingent

a problematic case & digital discovery

Boeotia

Boeotia

Boeotia

Boeotia

Boeotia

Boeotia

Boeotia

Boeotia

Boeotia

Boeotia

Boeotia

Boeotia

Boeotia

Boeotia

#### Mycenae and the North Coast

Background