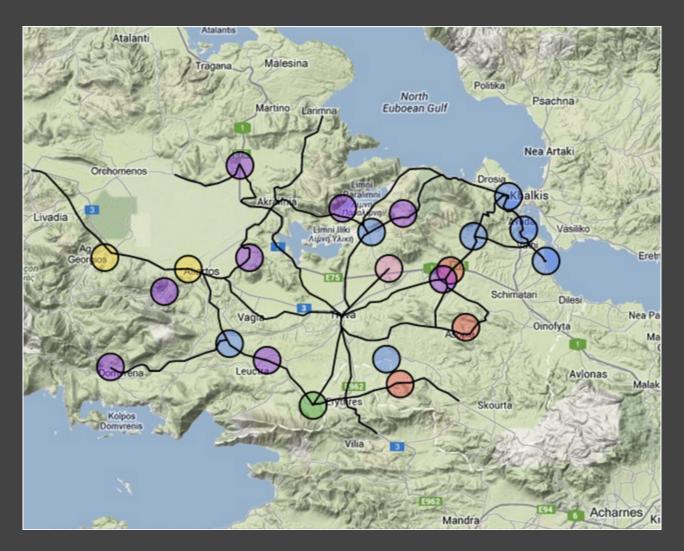

the Mycenaean contingent

a problematic case & digital discovery

Boeotia

Boeotia

Boeotia

Boeotia

Boeotia

Boeotia

Boeotia

Boeotia

Boeotia

Boeotia

Boeotia

Boeotia

Boeotia

Boeotia

#### Mycenae and the North Coast

Background