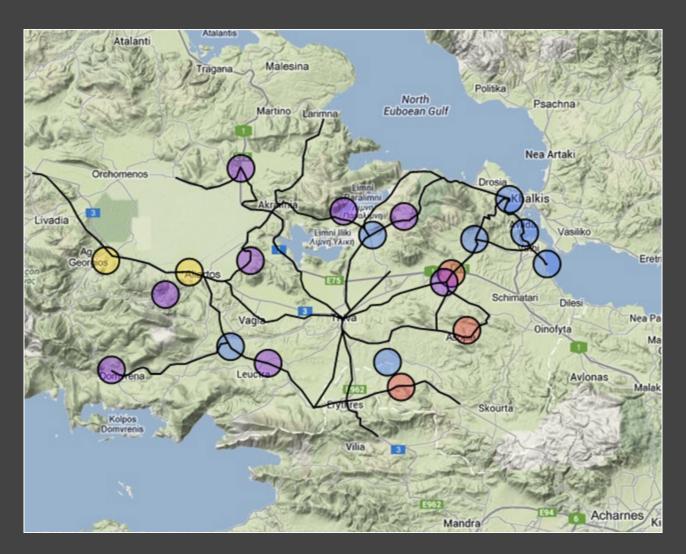

the Mycenaean contingent

a problematic case & digital discovery

Boeotia

Boeotia

Boeotia

Boeotia

Boeotia

Boeotia

Boeotia

Boeotia

Boeotia

Boeotia

Boeotia

Boeotia

Boeotia

Boeotia

#### Mycenae and the North Coast

Background