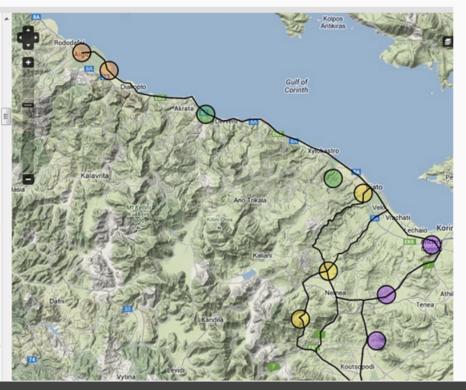

:
 place names share
same verb or pronoun

line by line groups:
place names appear in
same line

Μηκιστέος υίὸς Ταλαϊονίδαο ἄνακτος· συμπάντων δ΄ ήγεῖτο βοήν ἀγαθὸς Διομήδης. τοῖσι δ' ἄμ' ὀγδώκοντα μέλαιναι νῆες ἔποντο. Οῖ δὲ Μυκήνας εἶχον ἐϋκτίμενον πτολίεθοον ἀφνειόν τε Κόρινθον ἐϋκτιμένας τε Κλεωνάς, (570) Όρνειάς τ' ἐνέμοντο Ἀραιθυρέην τ' ἐρατεινήν καὶ Σικυῶν', ὅθ' ἄρ' Ἀδρηστος πρῶτ' ἐμβασίλευεν, οΐ θ' Υπεοησίην τε καὶ αἰπεινὴν Γονόεσσαν Πελλήνην τ' εἶχον ἡδ' Αἴγιον ἀμφενέμοντο Αἰγιαλόν τ' ἀνὰ πάντα καὶ ἀμφ' Ἑλίκην εὐφεῖαν, (5 τῶν έκατὸν νηῶν ἦοχε κοείων Άγαμέμνων Άτρεῖδης· ἄμα τῷ γε πολύ πλεῖστοι καὶ ἄριστοι λαοὶ ἔποντ'· ἐν δ' αὐτὸς ἐδύσετο νώροπα χαλκὸν κυδιόων, πᾶσιν δὲ μετέπρεπεν ἡρώεσσιν οὕνεκ' ἄφιστος ἔην πολὺ δὲ πλείστους ἄγε λαούς. (5 Οἷ δ΄ εἶχον κοίλην Λακεδαίμονα κητώεσσαν,



the Mycenaean contingent



a problematic case & digital discovery



Boeotia



Boeotia



Boeotia



Boeotia



Boeotia



Boeotia



Boeotia



Boeotia



Boeotia



Boeotia



Boeotia



Boeotia



Boeotia



Boeotia



## future directions: annotating & finding lost places

#### Mycenae and the North Coast



Background