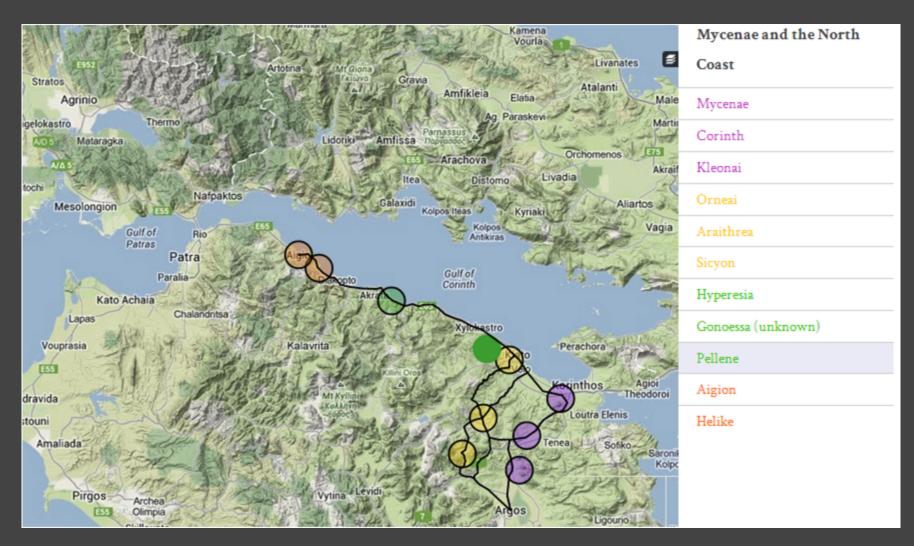

syntactical groups:
 place names share
same verb or pronoun

line by line groups:
place names appear in
same line

Μηκιστέος υίὸς Ταλαϊονίδαο ἄνακτος· συμπάντων δ΄ ήγεῖτο βοήν ἀγαθὸς Διομήδης. τοῖσι δ' ἄμ' ὀγδώκοντα μέλαιναι νῆες ἔποντο. Οῖ δὲ Μυκήνας εἶχον ἐϋκτίμενον πτολίεθοον ἀφνειόν τε Κόρινθον ἐϋκτιμένας τε Κλεωνάς, (570) Όρνειάς τ' ἐνέμοντο Ἀραιθυρέην τ' ἐρατεινήν καὶ Σικυῶν', ὅθ' ἄρ' Ἀδρηστος πρῶτ' ἐμβασίλευεν, οΐ θ' Υπεοησίην τε καὶ αἰπεινὴν Γονόεσσαν Πελλήνην τ' εἶχον ἡδ' Αἴγιον ἀμφενέμοντο Αἰγιαλόν τ' ἀνὰ πάντα καὶ ἀμφ' Ἑλίκην εὐφεῖαν, (5 τῶν έκατὸν νηῶν ἦοχε κοείων Άγαμέμνων Άτρεῖδης· ἄμα τῷ γε πολύ πλεῖστοι καὶ ἄριστοι λαοὶ ἔποντ'· ἐν δ' αὐτὸς ἐδύσετο νώροπα χαλκὸν κυδιόων, πᾶσιν δὲ μετέπρεπεν ἡρώεσσιν οὕνεκ' ἄφιστος ἔην πολὺ δὲ πλείστους ἄγε λαούς. (5 Οἷ δ΄ εἶχον κοίλην Λακεδαίμονα κητώεσσαν,

the Mycenaean contingent

a problematic case & digital discovery

Boeotia

Boeotia

Boeotia

Boeotia

Boeotia

Boeotia

#### Mycenae and the North Coast

Background